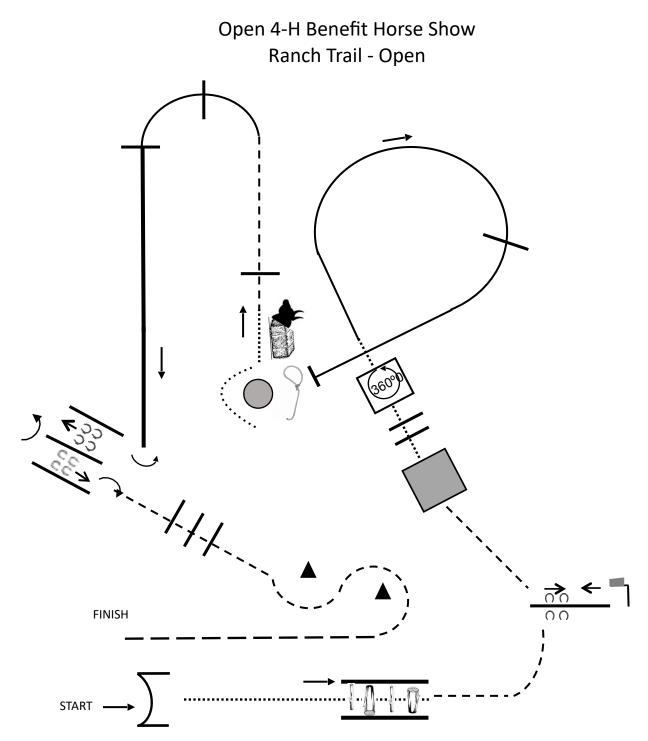

- 1. Work gate
- 2. Trot through chute over logs to mailbox
- 3. Sidepass right to mailbox, remove item to show judge, replace item, sidepass left
- 4. Trot to bridge, walk over bridge and poles into box.
- 5. Perform 360° turn, walk out of box
- 6. Lope circle to right on the right lead and over pole and stop at the barrel.
- 7. Pick up rope and rope the dummy, walk around barrel and past the rope dummy.

8. Trot over first pole then left lead lope around and over poles as shown. Extend the lope after the last pole.

- 8 Stop at chute, turn and back through first chute, turn and back through other chute as shown.
- 9. Exit chute, trot over poles and around cones.
- 10. Extend trot to exit.